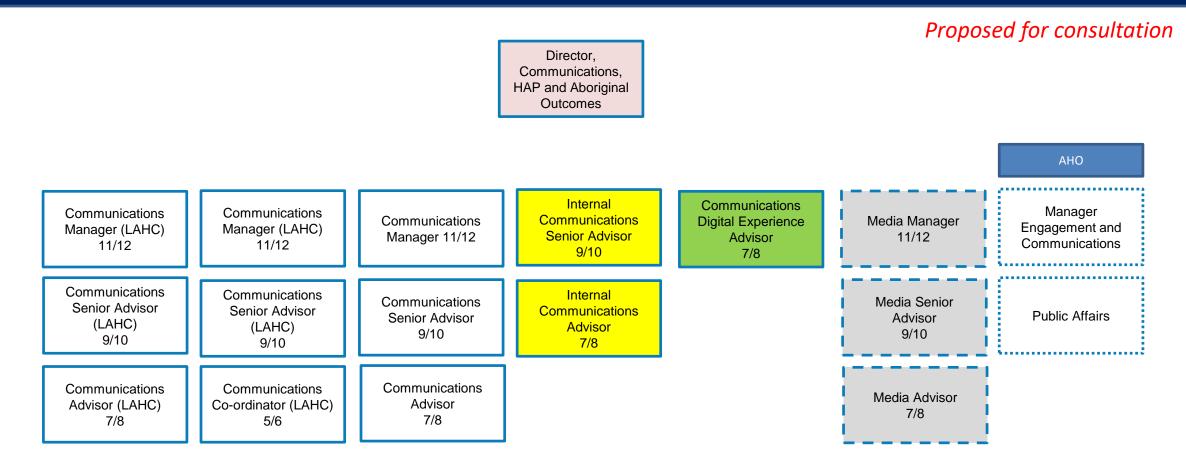

### Proposed for consultation

Note: Communications Directors have dotted line reporting to the relevant business group leads.

#### Note:

Communications Directors have dotted line reporting to the business group leads. AHO communications team are dotted line to Director, Communications.

Internal = yellow External = green Media = grey