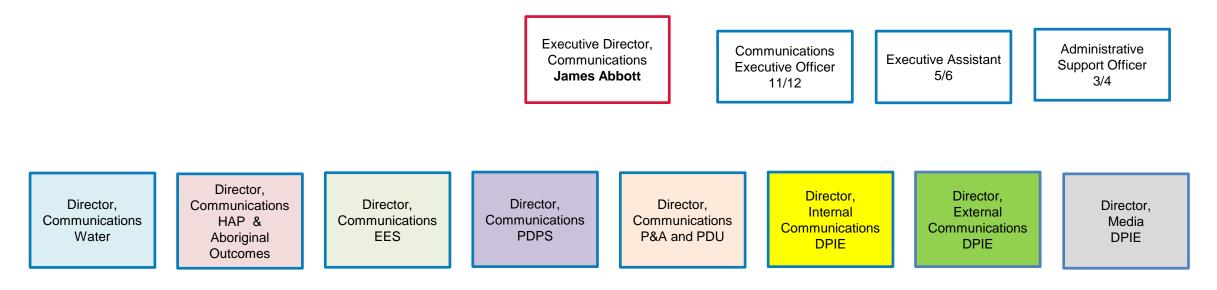

### Proposed for consultation

Note: Communications Directors have dotted line reporting to the relevant business group leads.

### Кеу

Water = blue HAP = red EES = pale green PDPS = purple P&A and PDU = orange Internal = yellow External = green Media = grey