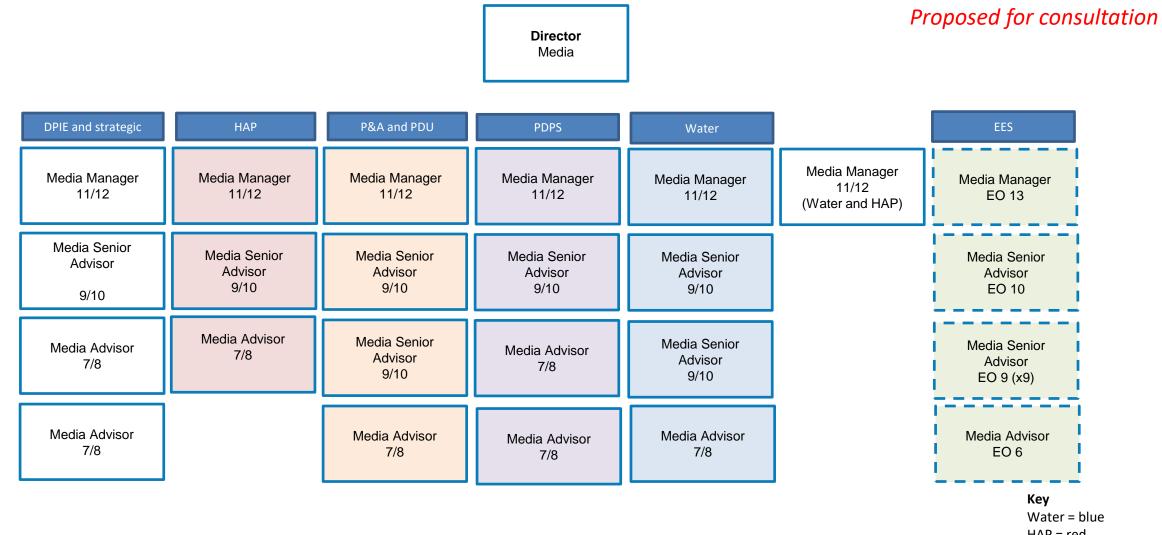

### Proposed for consultation

Note: Communications Directors have dotted line reporting to the relevant business group leads.

### Кеу

Water = blue HAP = red EES = pale green PDPS = purple P&A and PDU = orange Internal = yellow External = green Media = grey