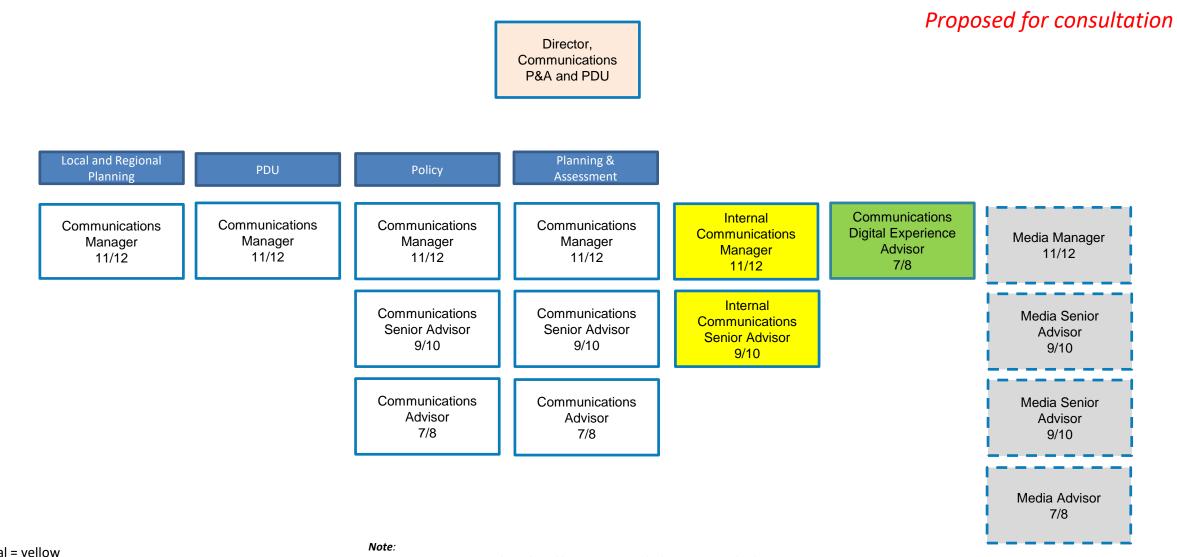

### Proposed for consultation

Note: Communications Directors have dotted line reporting to the relevant business group leads.

Кеу

Internal = yellow External = green

Media = grey

Water = blue HAP = red EES = pale green PDPS = purple P&A and PDU = orange