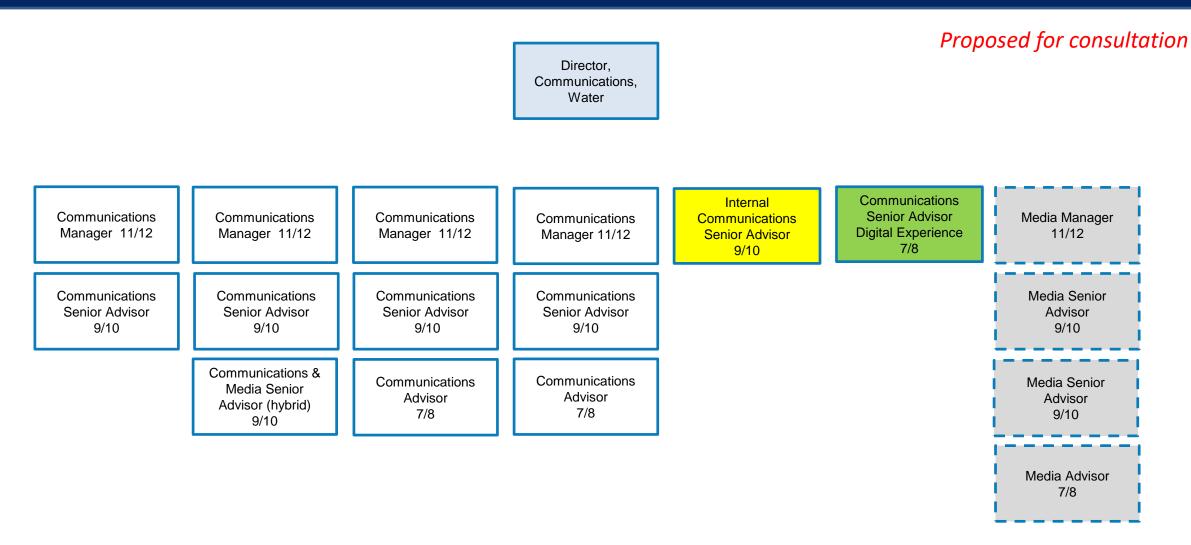

### Proposed for consultation

Note: Communications Directors have dotted line reporting to the relevant business group leads.

#### Note:

Communications Directors have dotted line reporting to the business group leads. AHO communications team are dotted line to Director, Communications.

Internal = yellow External = green Media = grey