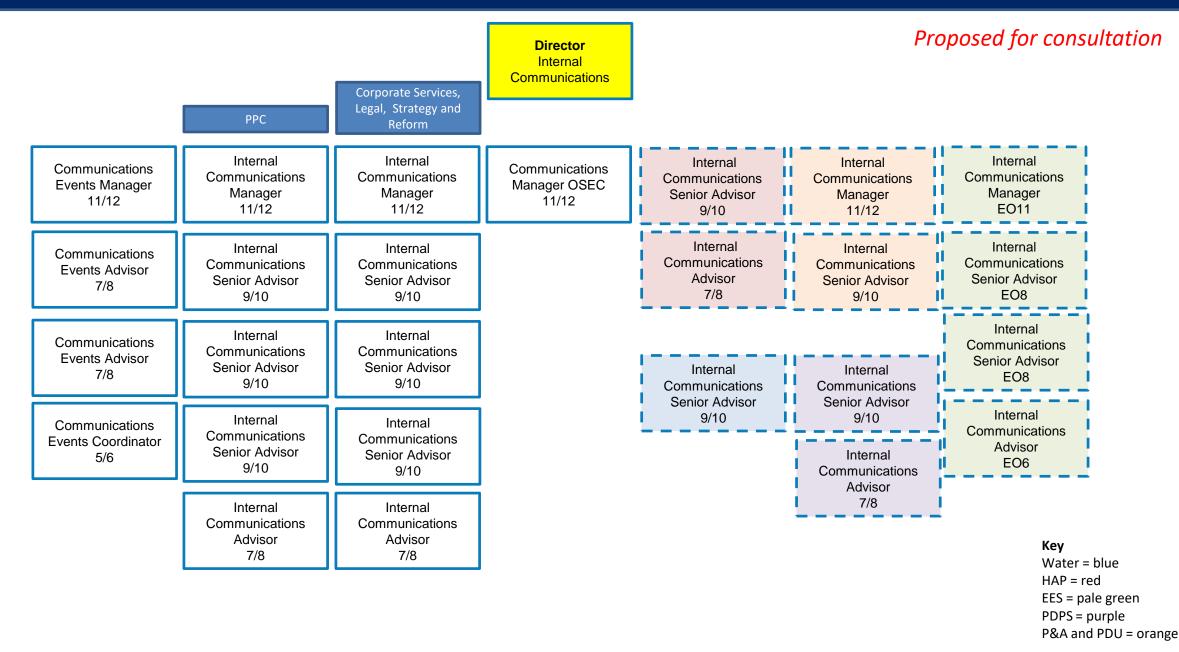

### Proposed for consultation

Note: Communications Directors have dotted line reporting to the relevant business group leads.

### Кеу

Water = blue HAP = red EES = pale green PDPS = purple P&A and PDU = orange Internal = yellow External = green Media = grey